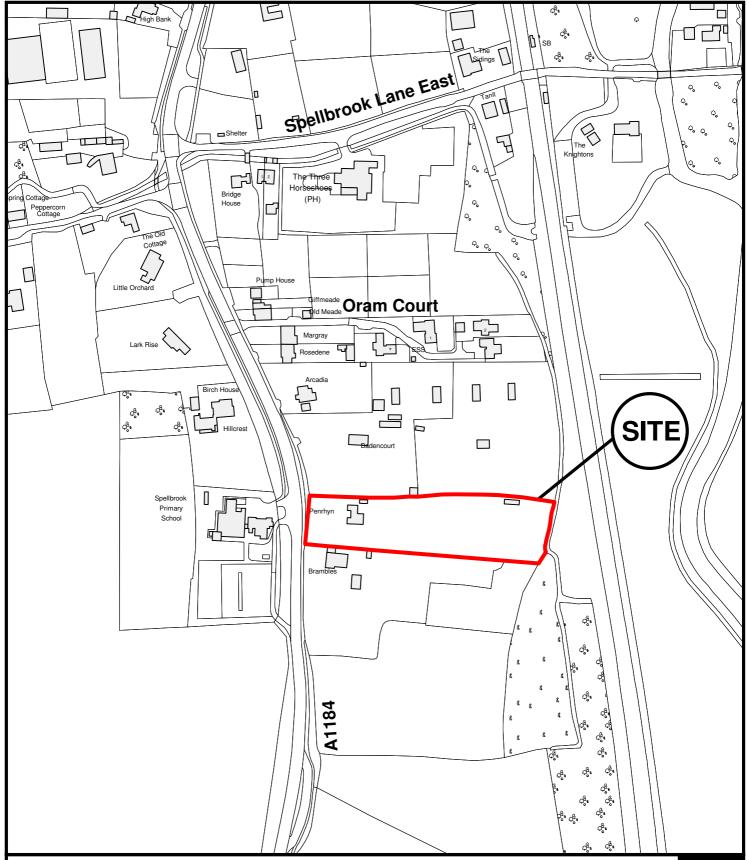

East Herts Council Wallfields Pegs Lane Hertford SG13 8EQ

Tel: 01279 655261

Address: Penrhyn, London Road, Spellbrook, Bishops Stortford, CM23 4BA

Reference: 3/16/0331/HH

Scale: 1:2500 O.S Sheet: TL4817

Date of Print: 25 April 2016